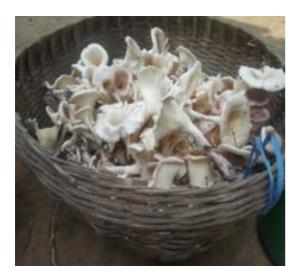

## Chapter - 4

| 4.1 –Orchid                              |                  |
|------------------------------------------|------------------|
| 4.2 –Fishes                              |                  |
| 4.3 –Insects                             |                  |
| 4.4 - Mushroom                           |                  |
|                                          | Page:- 267 – 270 |
| Chapter - 5                              |                  |
| 5.1 – Case Study of Mungiakami R.D Blcok |                  |
|                                          | Page:- 271 – 284 |
| Chapter - 6 (Part - II)                  |                  |
| 6.1 – PBR Format                         |                  |
| 6.2 - Reference                          |                  |
|                                          | Page:- 285 – 335 |