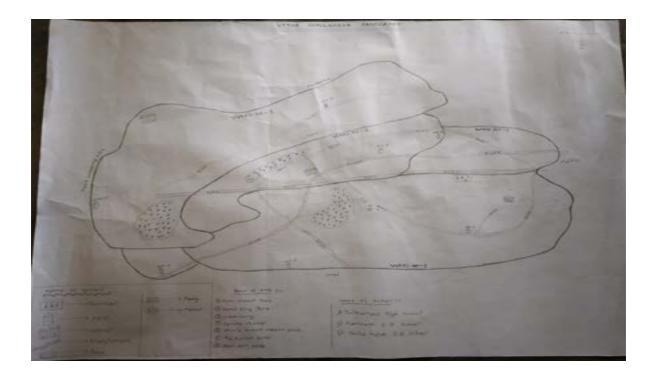

|      | OE   UTBIOREDICE                      |
|                                     | সেদ্ধিমে ব্যায | analise Hiri de / SAVP                         | NGS BA | NKAP              | 50   | UNT PASS BOOK                         |
| NEW / Name (A) 1                    | wir ID :       |                                                | -      | II / Acco         | ount | No.                                   |
| Swite / Antreas                     |                | BIO DIVERSITY N                                | ANAGE  | HENT              |      | DALTEE BI03011557170<br>Cuat B1592397 |
| vectors Rife / Modes<br>TERN / Dane |                | n GARUL BAGAR AD<br>JUN GOKULNAGAR<br>Y 799205 |        | LAGE<br>Frankline | 1    |                                       |

# PRA Maps



Annexure- III

## Certificate for People's Biodiversity Register

#### CERTIFICATE

(As per Rule 22(10) of the Biological Diversity Rules 2004)

This People's Biodiversity Register (PBR) has been endorsed vide Dakhin Ankal Magon no.06 ...... dt.11/09/2019 by the resolution Biodiversity Management committees (BMC) under the supervision and guidance of DOPHA\_HAMKAIRAL\_\_\_BODOL\_\_\_\_\_ a NGO/national of supervision overall institution/organization under the .TRIPURA ..... Biodiversity Board. The data has been processed, analyzed and interpreted by DOPHA HAMKWRAL BODOL a NGO/ national institution/organization, Biodiversity Board, school teachers, subject matter specialists, students & others. This is the I/II/III/final phase of preparation of PBR.

### **Biodiversity Management Committe