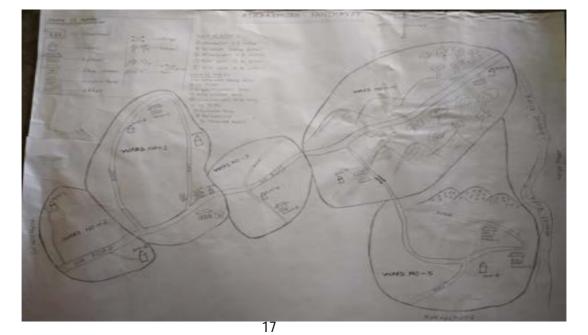

|
| Therm / Address * BIO DIVERSITY I<br>seemen Fefe / Mode of OTHARAMURA ADC VILL<br>ATHARAMURA<br>refer / Date : Pin : 799205              | and the state of t |

# PRA Maps



### Certificate of People's Biodiversity Register

#### Annexure- III

### Certificate for People's Biodiversity Register

#### CERTIFICATE

(As per Rule 22(10) of the Biological Diversity Rules 2004)

This People's Biodiversity Register (PBR) has been endorsed vide the ATHABAMURA. ADS. VILLAGE no.05 ...... dt. 3/09/2019 by resolution Biodiversity Management committees (BMC) under the supervision and guidance of DOPHA ... HAMKOJRAL ... B.ODOL ...... a NGO/national supervision of overall under the institution/organization T.RIPURA ... Biodiversity Board. The data has been processed, analyzed and interpreted by .D.O.P.H.A ... HAMIKGURAL ... RODOL. a NGO/ national institution/organization, Biodiversity Board, school teachers, subject matter specialists, students & others. This is the I/II/I