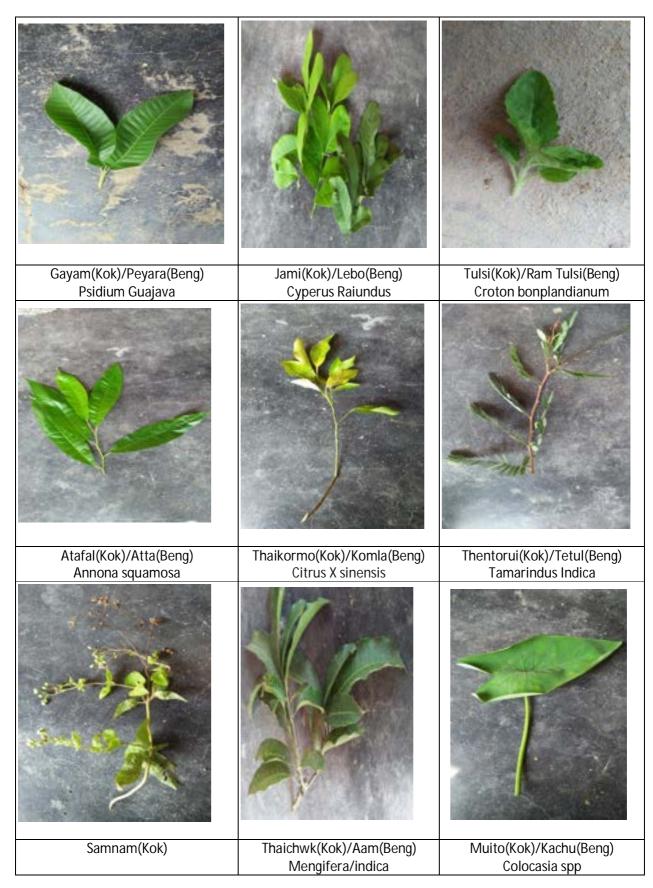

### Chapter - 3

- 3.1 Herbarium
- 3.2 Big Plants with Scientific name
- 3.3 Ornamental Flower with Scientific name
- 3.4 Fruits with Scientific name
- 3.5 Medicinal plants under Block area
- 3.6-Kitchen Garden
- 3.7 Bamboo with scientific name