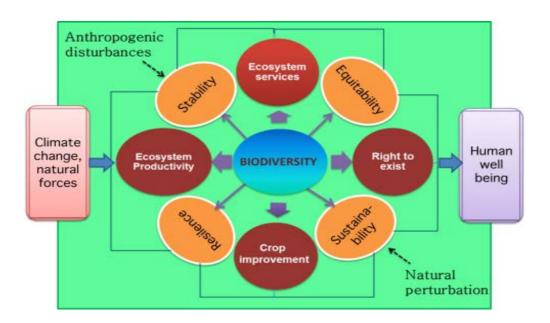

### What is biodiversity?

**Biodiversity**, also called **biological diversity**, the variety of <u>life</u> found in a place on <u>Earth</u> or, often, the total variety of life on Earth. A common measure of this variety, called <u>species richness</u>, is the count of <u>species</u> in an area.

### **Objectives of the People Biodiversity Register**

**Conservation and Management** 

- 1. Sustainability of Biological resources used by  $local_{\overline{w}}$  people.
- 2. PBR addresses the major objectives of BD Actconservation, sustainable use,  $ABS\varpi \&$  safeguarding Traditional Knowledge?
- 3. Linking PBR with management plans of Biodiversity<sup>π</sup> Management Committees (BMCs).
- 4. Mainstreaming of BD issues-Linking PBR to planning $\varpi$  process of Local bodies and Working Plans
- 5. Income Generating Groups linkage in PBR<sub>a</sub> Using PBR for securing livelihoods<sub>a</sub>
- 6. Focus on conservation of Threatened species. $\varpi$