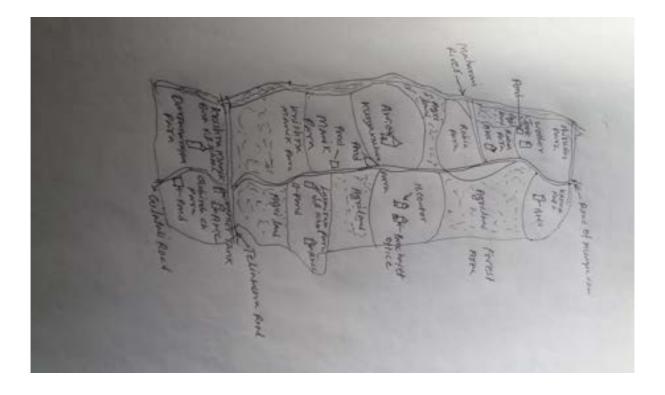

|           |   |                                     |                | 1750                 | - 0    | ORE . UTRIGUERTOR                                                                                              |
|                                                             | -         | - |                                     | AVING          | IFSC<br>UII          | UZA    |                                                                                                                |
| Internation Ri<br>Internation / Co<br>Internation / Name (a | cel       | D | MUNGIAKAN<br>MUNGIAKAN<br>MUNGIAKAN | AVING          | IFSC<br>UTT<br>S BAN | UNA AC | CONE : UTBIORRBTOR                                                                                             |

# PRA Map



Annexure- III

#### Certificate for People's Biodiversity Register

#### CERTIFICATE

(As per Rule 22(10) of the Biological Diversity Rules 2004)

This People's Biodiversity Register (PBR) has been endorsed vide DAK. MAHARANI PUR ADC VILLAGE resolution the Biodiversity Management committees (BMC) under the supervision and guidance of D.O.PHAHAMKW RAI BODOL a NGO/national institution/organization under supervision of the overall TRIPURA Biodiversity Board. The data has been processed, analyzed and interpreted by .OOPHAHAMKWRAI BODOL a NGO/ national institution/organization, Biodiversity Board, school teachers, subject matter specialists, students & others. This is the I/II/III/final phase of preparation of PBR.

#### **Biodiversity Management Committees**

Baptosh Debbarma 3. Counter sign