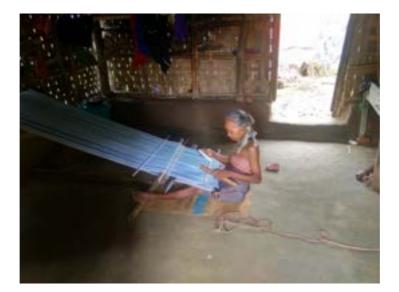

| face pimple     |
| 2.  | Sham swndro              |             | Root           | Mimosa     | Hair            |
|     |                          |             |                | pundica    | disease, skin   |
|     |                          |             |                |            | disease         |
| 3.  | Sejuna                   | Drumstick   | Leaf,root,seed | Moringa    | Body            |
|     |                          |             |                | olefera    | pain, above the |
|     |                          |             |                |            | historia        |
|     |                          |             |                |            | disease,Leg     |
|     |                          |             |                |            | pain            |



NAME- Kundhurom Reang Age-101 W/O- Sarat Reang Village-Hazara Para Pin-799205 GPS- No Network

The picture shows an elderly woman in the village. Her Name is Kundhurom Reang. Her Husband's name is Sarat Reang. After getting married she came to Hazara Village. Kundhurom Reang has no educational qualifications as she live in a remote area. But her profession is in traditional Handloom. She had a vast knowledge and skill on making varieties traditional handloom likef Rignai as well as Risa with modern types design. It's belief that ancestors have brought these cultures during the early days. Kundhurom has adopted a traditional handloom from her mother. She used her product as for her self as sometimes she also sale her product at a very minimum price in the market, which support her in rais