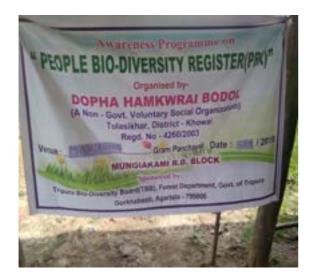

### **Objectives of the People Biodiversity Register**

**Conservation and Management** 

- 1. Sustainability of Biological resources used by  $local_{\overline{w}}$  people.
- 2. PBR addresses the major objectives of BD Actconservation, sustainable use,  $ABS\varpi \&$  safeguarding Traditional Knowledge?
- 3. Linking PBR with management plans of Biodiversity<sup>π</sup> Management Committees (BMCs).
- 4. Mainstreaming of BD issues-Linking PBR to planning $\varpi$  process of Local bodies and Working Plans
- 5. Income Generating Groups linkage in PBR<sub>a</sub> Using PBR for securing livelihoods<sub>a</sub>
- 6. Focus on conservation of Threatened species. $\varpi$