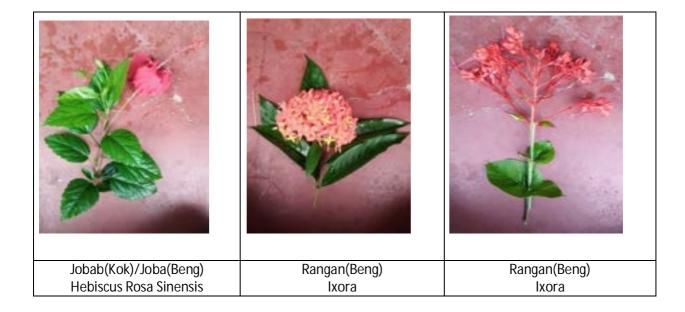

### Chapter - 3

- 3.1 Herbarium
- 3.2 Big Plants with Scientific name
- 3.3 Ornamental Flower with Scientific name
- 3.4 Fruits with Scientific name
- 3.5 Medicinal plants under Block area
- 3.6-Kitchen Garden
- 3.7 Bamboo with scientific name