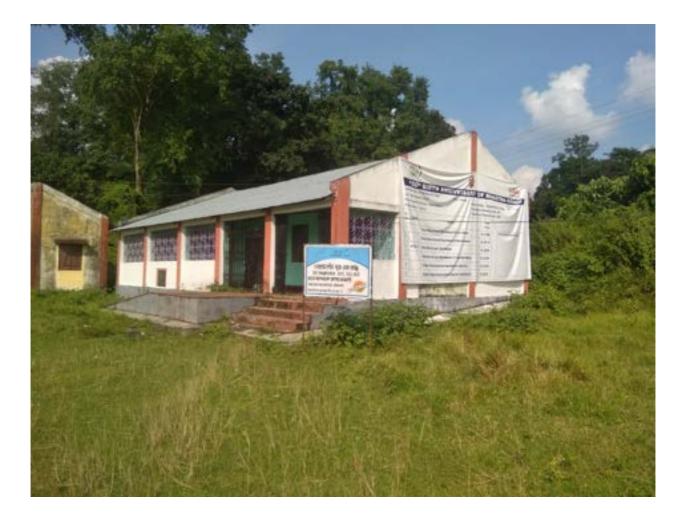

Board. The data has been processed, analyzed and interpreted by .D.O.P.H.A...HAMIK.W.R.BL...BARAL a NGO/ national institution/organization, Biodiversity Board, school teachers, subject matter specialists, students & others. This is the I/II/III/final phase of preparation of PBR.

signature with seal & date

signature with seal & date

Fural Pregramme Secretary Sti Ramkhara Village Committee

Mungia Kami R.D. Block

Sri Ramkhara Village Mungla Kami R.

Biodiversity Management Committees

Haven: D/Brone 1. Chairman

Arun JB 2. Secretary of BMC (if appointed)

Baptosh be bbarma 3. Counter signature of representative of NGO/organization/individual involved in PBR exercise.

> Counter Signature with seal & date Member Secretary,SBB or Authorized official of SBB

78

## Sriramkhura BMC office



GPS Location: N23.906362 E91.714585

## Uttar Maharanipur BMC

### General Details of Peoples' Biodiversity Register (PBR):

Name of the ADC village: Uttar Maharanipur ADC village Taluk: Teliamura District: Khowai State: Tripura Geographical Area of the ADC village: Population under the ADC village: Total: 3065 Male Female Habitat and Topography: Forest and Agricultural land Date, Month and Year of PBR preparation: 1<sup>st</sup> August 2019

Management Regime: ADC village Committee

### **Details of Biodiversity Management Committee (BMC)**

 Name of the Chairperson: Suparna Das Age:41
 Gender: Female
 Address: Uttar Maharanipur
 Area of specialization: Farming

2) Name: Prabharani Debbarma Age:27Gender: FemaleAddress: Uttar MaharanipurArea of specialization: Farming

3) Name: Kanchan M