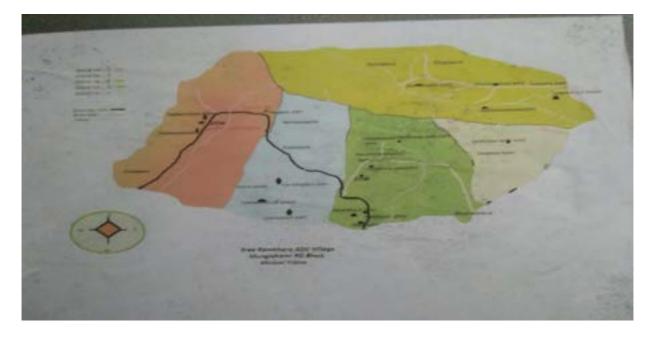

|

## PRA Map



### Annexure- III

## Certificate for People's Biodiversity Register

#### CERTIFICATE

(As per Rule 22(10) of the Biological Diversity Rules 2004)

This People's Biodiversity Register (PBR) has been endorsed vide the SRIBAMAKHABA ARC. XILL AGE no.04 ... dt.7/29/2019 by resolution Biodiversity Management committees (BMC) under the supervision and guidance of .ROPHA ... HAMKXXRAL ... BOROL ...... a NGO/national supervision of overall under the institution/organization TRIEVEA ...... Biodiversity Board. The data has been processed, analyzed and interpreted by .D.O.P.H.A...HAMIK.W.R.BL...BARAL a NGO/ national institution/organization, Biodiversity Board, school teachers, subject matter specialists, students & others. This is the I/II/III/final phase of preparation of PBR.

signature with se