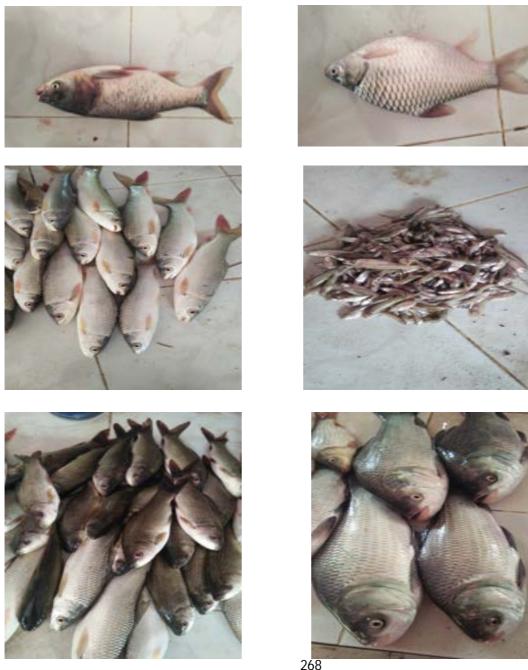

## Chapter - 4

| 4.1 –Orchid                              |                  |
|------------------------------------------|------------------|
| 4.2 –Fishes                              |                  |
| 4.3 –Insects                             |                  |
| 4.4 - Mushroom                           |                  |
|                                          | Page:- 267 – 270 |
| Chapter - 5                              |                  |
| 5.1 – Case Study of Mungiakami R.D Blcok |                  |
|                                          | Page:- 271 – 284 |
| Chapter - 6 (Part - II)                  |                  |
| 6.1 – PBR Format                         |                  |
| 6.2 - Reference                          |                  |
|                                          | Page:- 285 – 335 |