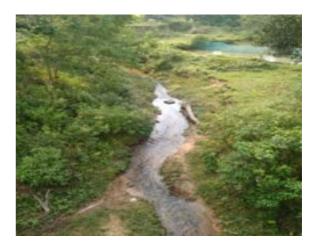

## 1.2 Name of various places of Mungia Kami R.D. Block:-

- 1. Uttar Maharanipur:- This is north part of the stream of Marani
- 2. Dakhin Maharanipur: This is south part of the stream of Marani
- 3. Haludia:- Earlier days there are lots of Aladia (Local Name) bird available
- 4. Kakra Chhara:- The name was given based on the crabs stream. The stream is running through the village. Kakra means crabs and Chhara means stream
- 5. Nuna Chhara:- This title was given based on the salt water stream. Nuna means salt and chhara means stream.