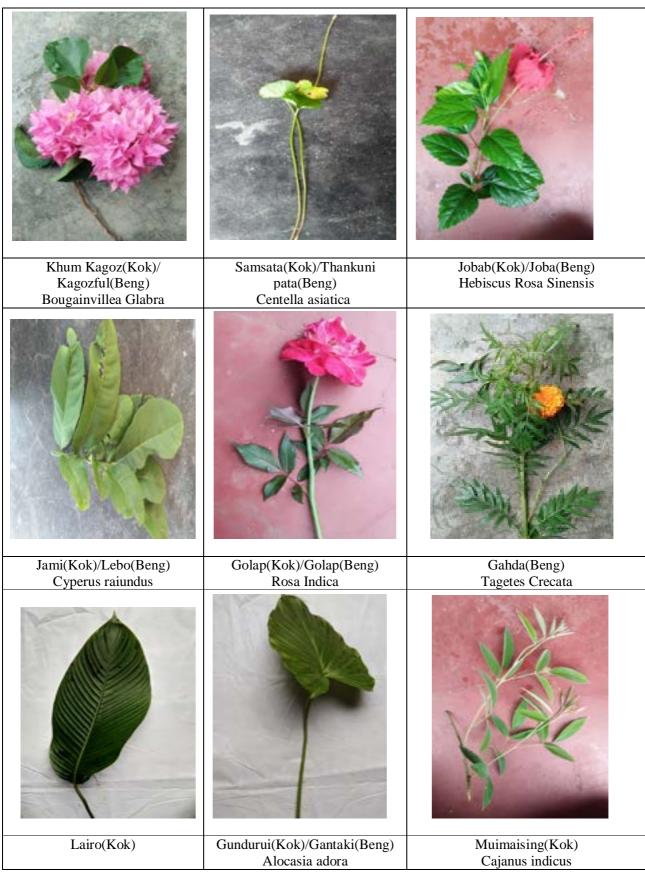

### Chapter - 3

- 3.1 Herbarium
- 3.2 Big Plants with Scientific name
- 3.3 Ornamental Flower with Scientific name
- 3.4 Fruits with Scientific name
- 3.5 Medicinal plants under Block area
- 3.6-Kitchen Garden
- 3.7 Bamboo with scientific name