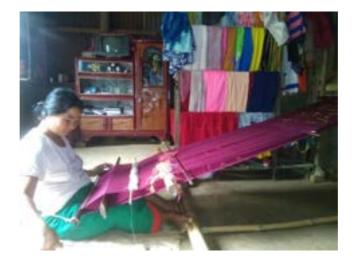

rily, then abandon and allowed to revert to their natural vegetable while the cultivator revert to move on the another plot. The period of the cultivation is usually terminated when the soil shows signs of exhausted or more commonly, when the field is overrun by weeds. In sifting agriculture, after two or three years of producing vegetable and grain crops on cleared land, the migrants abandon it for another plot. Land is often cleared by slash and burn methods- trees, bushes and forest are cleared by slashing and the remaining vegetation is burnt. Then the seeds are sown after the rain.

The age of Laxmirani Jamatia is 95 years old and she is getting money from government scheme old pension. In every month she goes to the bank for withdrawal of the money, which she gets from old pension.



Name:Manimala Debbarma Age: 37 years Address: Prakash Chandra Para, Teliamura, Tripura Pin code: 799 205 GPS Code: No Network

Her name is Manimala Debbarma, age 37 years old W/O Shanti Ranjan Debbarma lived in Prakash Chandra Para, Teliamura, Tripura. She has two child and live as nuclear family. since teenage she is working on traditional handloom. Such as Rignai, Risha with varieties design. She learned designing and handloom knowledge from her mother and relatives aunts through oral. Her products handloom used by herself and family member. Sometimes she does sell her handloom products at market at minimum price. However her income gives tiny support to run her family need and livelihood.



#### NAME- Radha Bahadur Molsom S/O- Kalpui Sing Molsom Village- Praja Bahadur Molsom Para Pin