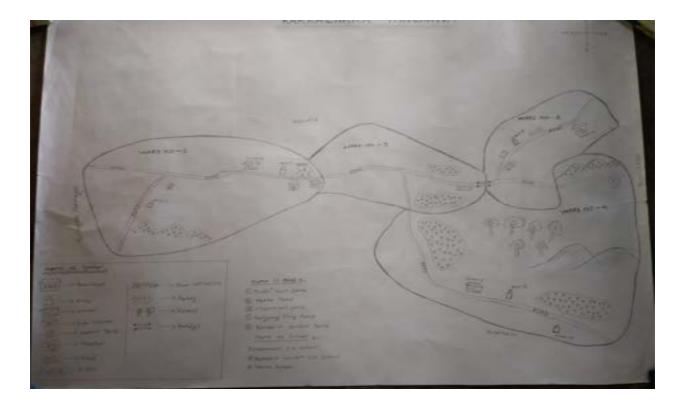

| Dft. : | Draft            | 9.    | BC    | 3   | Bankers Cheque                         |
| 5.                  | D.W. : | Dividend Warrant | 10.   | Chgs  | \$  | Other Charges                          |
| NOMINATION REG      |        | MUNGIAKAMI       | e of  | Print | a N | ODE : UTBIORRETCE                      |
| গ্রাহক সংখ্যা / Cue |        |                  |       |       |     | count No. :                            |
| 레피 / Name (s)       |        | BIO DIVERSITY N  | ANAGI | EMENT | C   | OMMITTEE 810301155763<br>Cust 81596262 |
|                     |        |                  |       |       |     |                                        |
| विकासा / Address    |        | ACHARA ADC VILL  |       |       |     | NI- 18- 24-06-2019                     |

PRA Map



#### Annexure- III

#### Certificate for People's Biodiversity Register

### CERTIFICATE

(As per Rule 22(10) of the Biological Diversity Rules 2004)

This People's Biodiversity Register (PBR) has been endorsed vide no......dt. 13/09/2019 by Kaksachara resolution the Biodiversity Management committees (BMC) under the supervision and institution/organization under the overall supervision of .T.RIPURA..Biodiversity Board. The data has been processed, analyzed and interpreted by DAPHA ... HAMIKGRAI ... BODAL a NGO/ national institution/organization, Biodiversity Board, school teachers, subject matter specialists, students & others. This is the I/II/III/final phase of preparation of PBR.

> signature with seal & date Chairman Kakrachara ADC Village Yungiakami R.D. elock signature With seal &